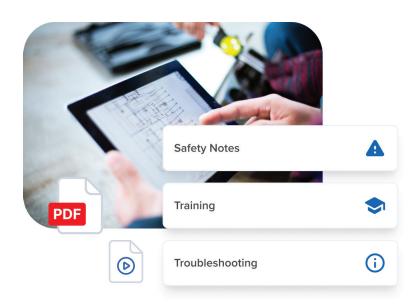

# **QModo Al Safety Module**

At QModo AI, the safety of your teams is our top priority. Our objective is to provide teams with preventative safety training, essential information, and proactive workflows that can be accessed anywhere in the field, at any time they need it.

### **Efficient**

No more struggling with searching through safety binders, reports, and papers or the challenges of finding safety personnel on-site. QModo Al offers a fast and efficient solution. With just a few clicks, teams can access safety information and training on their mobile devices.

### **Innovative**

Our solution is designed for all team members, from technicians to safety officers. Powered by AI, it delivers safety information directly to your team's fingertips. QModo AI simplifies safety processes, making safety management easily accessible and manageable for your teams.

### **User-Friendly**

Simplify your safety management process with QModo Al. Our user-friendly platform makes it easy for facility teams to access safety documents, conduct safety inspections, and report incidents. This fosters a safety culture where everyone is empowered to prioritize safety.