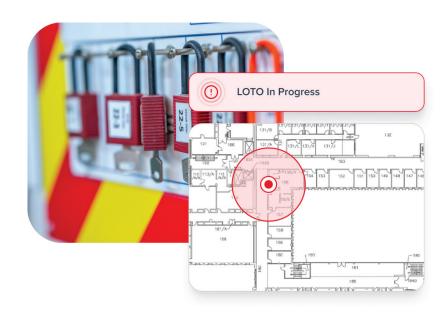

## **Safety Engagement**

Introduce a safety synergy tool that not only brings safety to the forefront but also establishes it as a core culture, allowing teams to work safer.

## **Risk Reduction**

Utilize a unified platform to standardize and simplify risk management, ensuring safe working conditions and compliance with legal standards.

Week 4