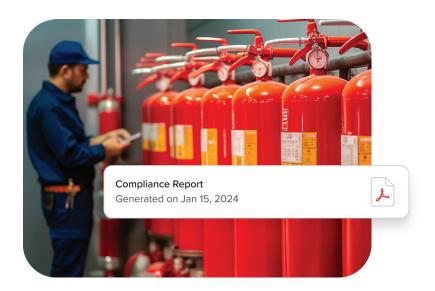

## **Risk Reduction**

Utilize a unified platform to standardize and simplify risk management, ensuring safe working conditions and compliance with legal standards.

Week 4

### **User-Friendly**

Simplify your safety management process with QModo Al. Our user-friendly platform makes it easy for facility teams to access safety documents, conduct safety inspections, and report incidents. This fosters a safety culture where everyone is empowered to prioritize safety.