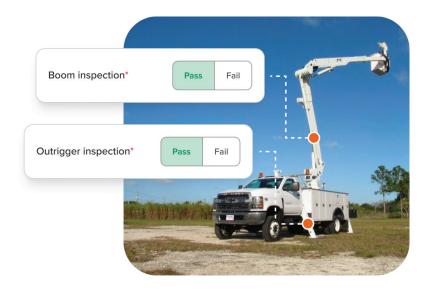

# **Roadway Safety**

Provide drivers with quick, easy, and digestible fleet inspections to equip them with the knowledge and skills required for safe and responsible driving.